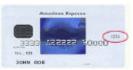

You can find your four-digit card verification number on the front of your American Express credit card above the credit card number on either the right or the left side of your credit card.