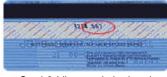

## Where is the CVV Number?

This number is printed on your MasterCard & Visa cards in the signature area of the back of the card. (it is the last 3 digits AFTER the credit card number in the signature area of the card).